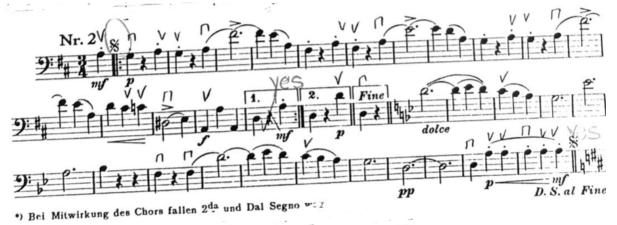

- 1. Strauss Blue Danube Waltz No. 4
- 2. Strauss Blue Danube Waltz
- 3. Smetana Moldau H to m. 320

Optional (if you'd like to be considered for first stand)

4. Beethoven Symphony No. 6, movement 2 (top part)

2. Strauss Blue Danube Waltz No. 2 (don't take the first ending or DS)

1. Strauss Blue Danube Waltz No. 4 (no repeats)

3. Smetana Moldau H to m. 320

1 14

-

4 1.

-