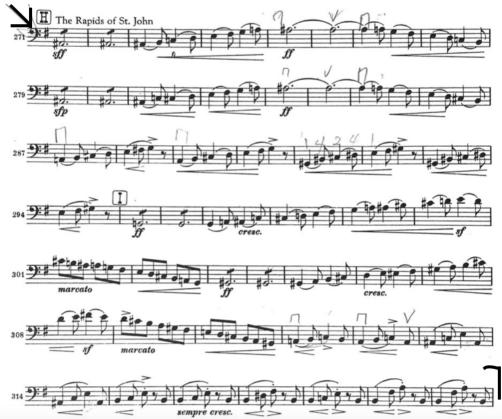

- 1. Strauss Blue Danube Waltz No. 4
- 2. Strauss Blue Danube Waltz
- 3. Smetana Moldau H to m. 320

Optional (if you'd like to be considered for first stand)

4. Beethoven Symphony No. 6, movement 2 (top part)