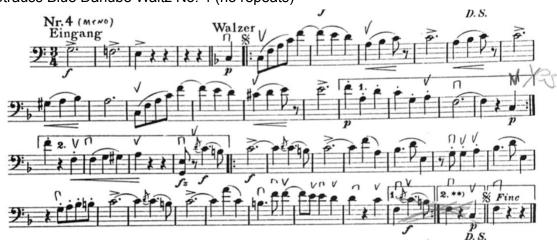

- 1. Strauss Blue Danube Waltz No. 4
- 2. Strauss Blue Danube Waltz
- 3. Smetana Moldau H to m. 320

Optional (if you'd like to be considered for first stand)

4. Beethoven Symphony No. 6, movement 2 (top part)

2. Strauss Blue Danube Waltz No. 2 (don't take the first ending or DS)

1. Strauss Blue Danube Waltz No. 4 (no repeats)

3. Smetana Moldau H to m. 320

1 14

-

4 1.

-