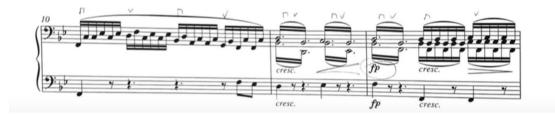

- 1. Strauss Blue Danube Waltz No. 4
- 2. Strauss Blue Danube Waltz
- 3. Smetana Moldau H to m. 320

Optional (if you'd like to be considered for first stand)

4. Beethoven Symphony No. 6, movement 2 (top part)