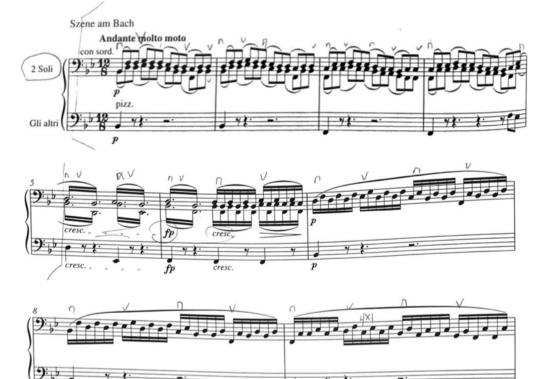

- 1. Strauss Blue Danube Waltz No. 4
- 2. Strauss Blue Danube Waltz
- 3. Smetana Moldau H to m. 320

Optional (if you'd like to be considered for first stand)

4. Beethoven Symphony No. 6, movement 2 (top part)