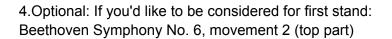

- 1. Strauss Blue Danube Waltz No. 4
- 2. Strauss Blue Danube Waltz
- 3. Smetana Moldau H to m. 320

Optional (if you'd like to be considered for first stand)

4. Beethoven Symphony No. 6, movement 2 (top part)